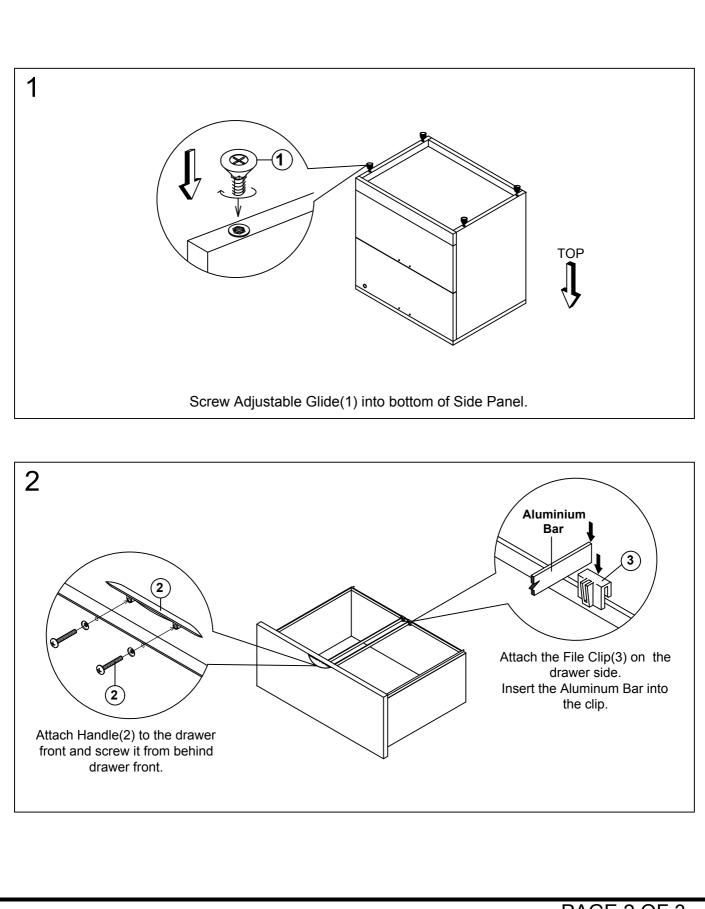

## PL 112 GGA-A2 2 DRAWER LATERAL FILE

**PERFORMANCE** 

"When Quality and Performance Count

PAGE 2 OF 3