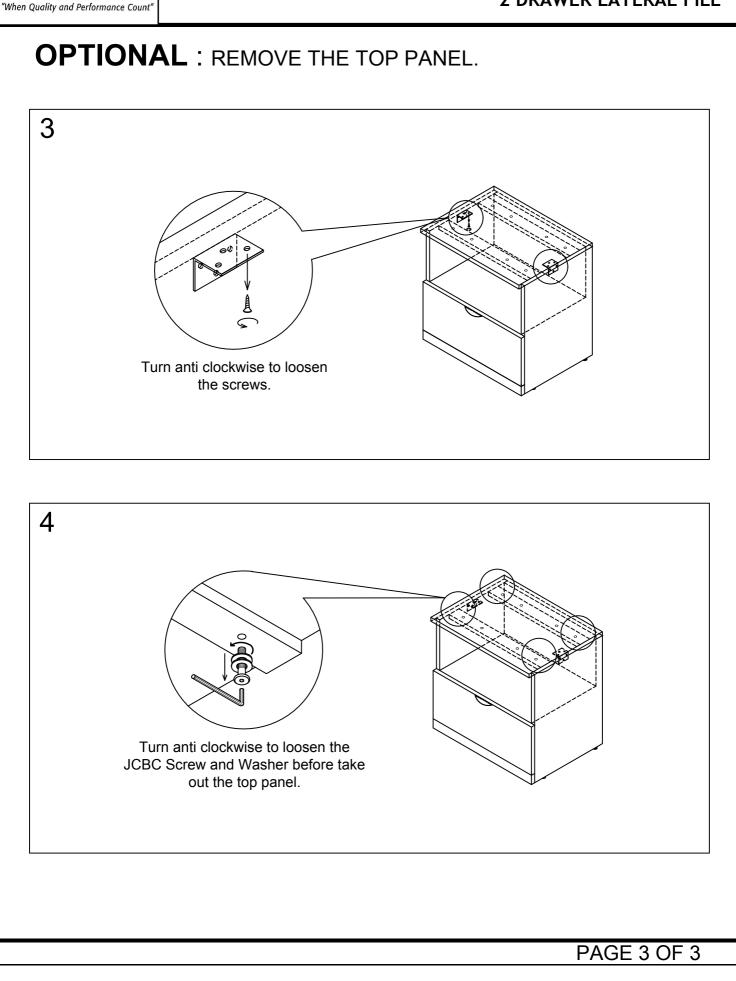

## PL 112 GGA-A2 2 DRAWER LATERAL FILE



## **IMPORTANT !!**

**PERFORMANCE** 

"When Quality and Performance Count

- Place all wooden parts on a clean and smooth surface such as a rug or carpet to avoid the parts from being scratched.
- Check that you have all parts and hardware.
- Remove all wrapping materials, including staples & packing straps before you start to assemble.
- Do not tighten any screws or bolts until the unit is completely assembled.
- Keep all hardware parts out of reach of children.

PAGE 1 OF 3

## PL 112 GGA-A2 2 DRAWER LATERAL FILE



**PERFORMANCE** 

"When Quality and Performance Count

PAGE 2 OF 3

## PL 112 GGA-A2 2 DRAWER LATERAL FILE



**PERFORMANCE**