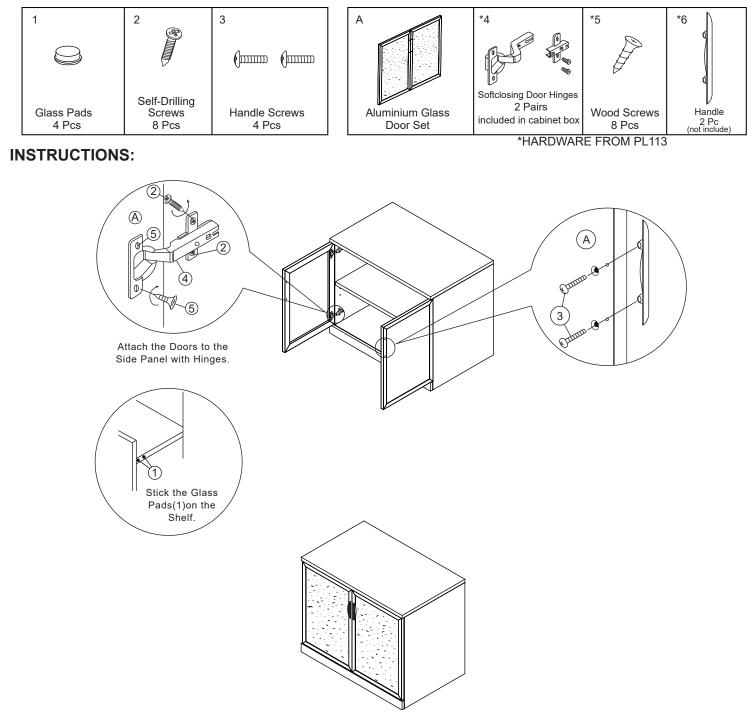

## IN THE CARTON:

## $\mathbf{A}$ ATTENTION $\mathbf{A}$

Place all wooden parts on a clean and smooth surface such as a rug or carpet to avoid the parts from being scratched. Check that you have all parts and hardware.

Remove all wrapping materials, including staples & packing straps before you start to assemble. Do not tighten any screws or bolts until the unit is completely assembled.