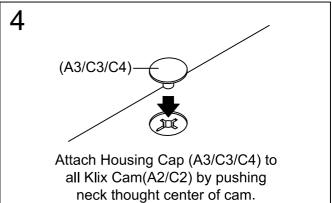

Thank you for purchasing the Performance Race Track / Boat Shape Conference Table.

Please follow these instructions for easy assembly.













#### KLIX CAM INSTRUCTIONS







### **IMPORTANT NOTE:**

- Place all wooden parts on a clean and smooth surface such as a rug or carpet to avoid the parts from being scratched.
- Check to be sure that you have all parts and hardware.
- Remove all wrapping materials, including staples & packing straps before you start to assemble.
- Do not tighten all screws/bolts until all completely assembled.
- Keep all hardware parts out of reach of children.

# PERFORMANCE "When Quality and Performance Count"