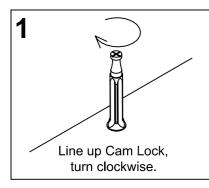

Thank you for purchasing the Performance Race Track / Boat Shape Conference Table.

Please follow these instructions for easy assembly.













#### KLIX CAM INSTRUCTIONS







### **IMPORTANT NOTE:**

- Place all wooden parts on a clean and smooth surface such as a rug or carpet to avoid the parts from being scratched.
- Check to be sure that you have all parts and hardware.
- Remove all wrapping materials, including staples & packing straps before you start to assemble.
- Do not tighten all screws/bolts until all completely assembled.
- Keep all hardware parts out of reach of children.

# PERFORMANCE "When Quality and Performance Count"