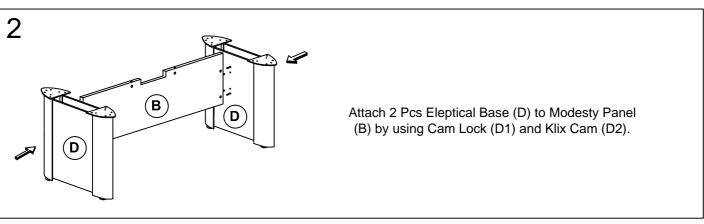

Thank you for purchasing the Performance Race Track / Boat Shape Conference Table.

Please follow these instructions for easy assembly.













#### KLIX CAM INSTRUCTIONS







### **IMPORTANT NOTE:**

- Place all wooden parts on a clean and smooth surface such as a rug or carpet to avoid the parts from being scratched.
- Check to be sure that you have all parts and hardware.
- Remove all wrapping materials, including staples & packing straps before you start to assemble.
- Do not tighten all screws/bolts until all completely assembled.
- Keep all hardware parts out of reach of children.

# PERFORMANCE "When Quality and Performance Count"