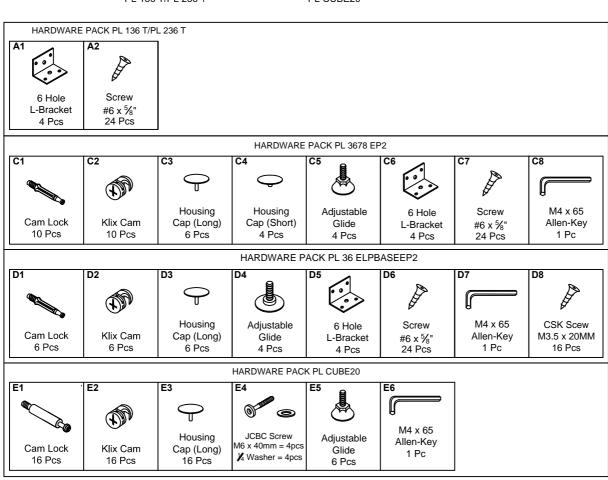

### **IMPORTANT NOTE:**

- Place all wooden parts on a clean and smooth surface such as a rug or carpet to avoid the parts from being scratched.
- Check to be sure that you have all parts and hardware.
- Remove all wrapping materials, including staples & packing straps before you start to assemble.
- Do not tighten all screws/bolts until all completely assembled.
- Keep all hardware parts out of reach of children.