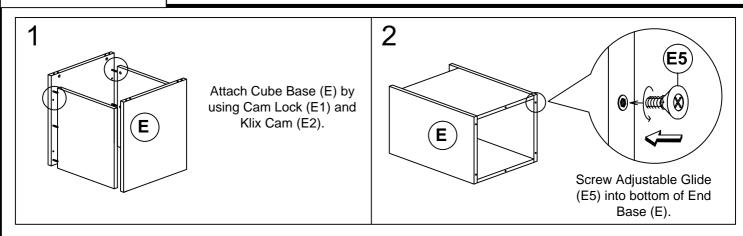

Thank you for purchasing the Performance Race Track / Boat Shape Conference Table.

Please follow these instructions for easy assembly.













#### KLIX CAM INSTRUCTIONS







### **IMPORTANT NOTE:**

- Place all wooden parts on a clean and smooth surface such as a rug or carpet to avoid the parts from being scratched.
- Check to be sure that you have all parts and hardware.
- Remove all wrapping materials, including staples & packing straps before you start to assemble.
- Do not tighten all screws/bolts until all completely assembled.
- Keep all hardware parts out of reach of children.

# PERFORMANCE "When Quality and Performance Count"