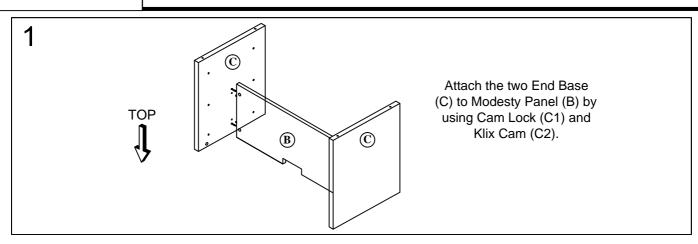

Thank you for purchasing the Performance Race Track / Boat Shape Conference Table.

Please follow these instructions for easy assembly.













#### KLIX CAM INSTRUCTIONS







### **IMPORTANT NOTE:**

- Place all wooden parts on a clean and smooth surface such as a rug or carpet to avoid the parts from being scratched.
- Check to be sure that you have all parts and hardware.
- Remove all wrapping materials, including staples & packing straps before you start to assemble.
- Do not tighten all screws/bolts until all completely assembled.
- Keep all hardware parts out of reach of children.

# PERFORMANCE "When Quality and Performance Count"