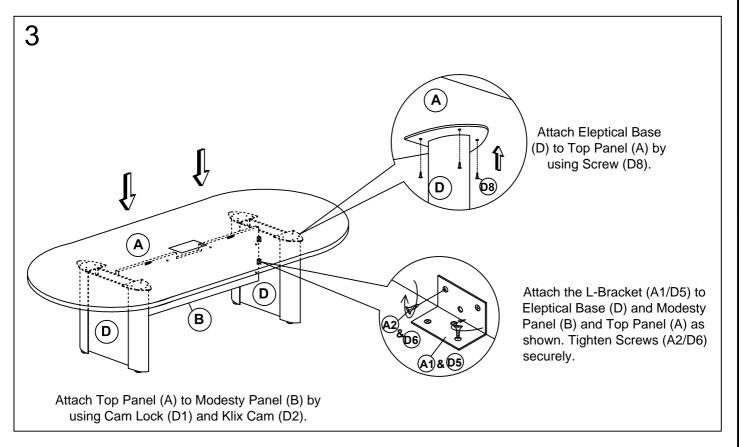

Thank you for purchasing the Performance Race Track / Boat Shape Conference Table.

Please follow these instructions for easy assembly.













#### KLIX CAM INSTRUCTIONS







### **IMPORTANT NOTE:**

- Place all wooden parts on a clean and smooth surface such as a rug or carpet to avoid the parts from being scratched.
- Check to be sure that you have all parts and hardware.
- Remove all wrapping materials, including staples & packing straps before you start to assemble.
- Do not tighten all screws/bolts until all completely assembled.
- Keep all hardware parts out of reach of children.

# PERFORMANCE "When Quality and Performance Count"