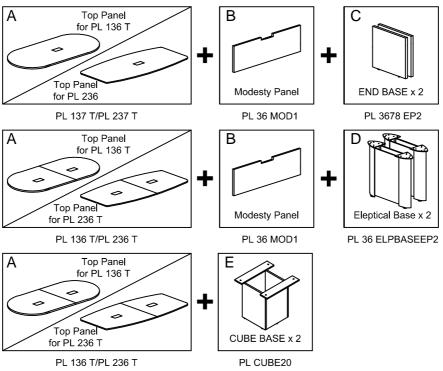

### **IMPORTANT NOTE:**

- Place all wooden parts on a clean and smooth surface such as a rug or carpet to avoid the parts from being scratched.
- Check to be sure that you have all parts and hardware.
- Remove all wrapping materials, including staples & packing straps before you start to assemble.
- Do not tighten all screws/bolts until all completely assembled.
- Keep all hardware parts out of reach of children.