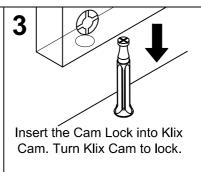

Thank you for purchasing the Performance Race Track / Boat Shape Conference Table.

Please follow these instructions for easy assembly.













#### KLIX CAM INSTRUCTIONS







### **IMPORTANT NOTE:**

- Place all wooden parts on a clean and smooth surface such as a rug or carpet to avoid the parts from being scratched.
- Check to be sure that you have all parts and hardware.
- Remove all wrapping materials, including staples & packing straps before you start to assemble.
- Do not tighten all screws/bolts until all completely assembled.
- Keep all hardware parts out of reach of children.

# PERFORMANCE "When Quality and Performance Count"