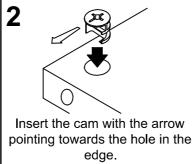

Thank you for purchasing the Performance Race Track / Boat Shape Conference Table.

Please follow these instructions for easy assembly.













#### KLIX CAM INSTRUCTIONS







### **IMPORTANT NOTE:**

- Place all wooden parts on a clean and smooth surface such as a rug or carpet to avoid the parts from being scratched.
- Check to be sure that you have all parts and hardware.
- Remove all wrapping materials, including staples & packing straps before you start to assemble.
- Do not tighten all screws/bolts until all completely assembled.
- Keep all hardware parts out of reach of children.

# PERFORMANCE "When Quality and Performance Count"