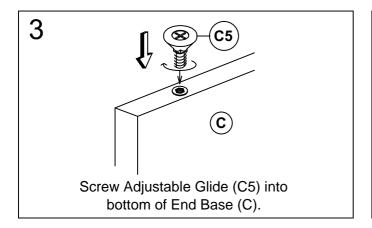

Thank you for purchasing the Performance Race Track / Boat Shape Conference Table.

Please follow these instructions for easy assembly.