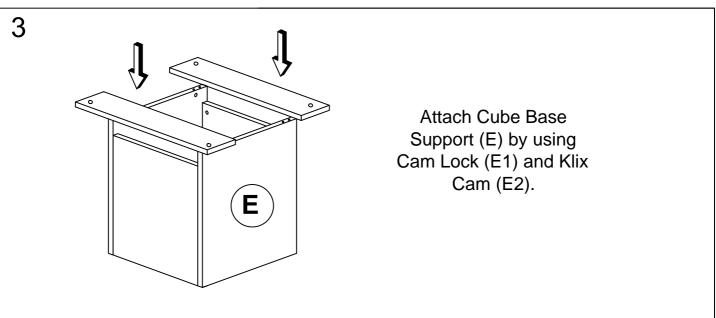

Thank you for purchasing the Performance Race Track / Boat Shape Conference Table.

Please follow these instructions for easy assembly.













#### KLIX CAM INSTRUCTIONS







### **IMPORTANT NOTE:**

- Place all wooden parts on a clean and smooth surface such as a rug or carpet to avoid the parts from being scratched.
- Check to be sure that you have all parts and hardware.
- Remove all wrapping materials, including staples & packing straps before you start to assemble.
- Do not tighten all screws/bolts until all completely assembled.
- Keep all hardware parts out of reach of children.

# PERFORMANCE "When Quality and Performance Count"