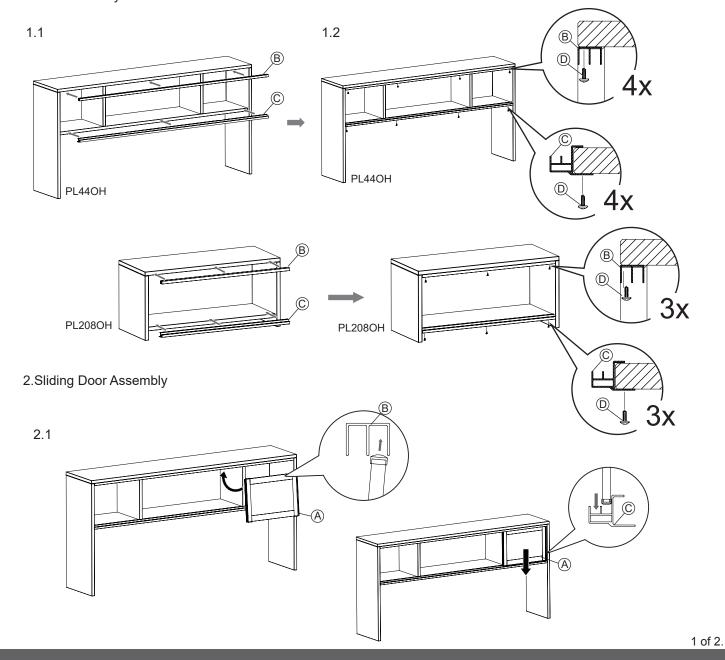

## **MODEL: PL44SLIDESGD**

PL sliding door - sold in set of 2



Before assembly, please remove all parts from the carton, verifying that you have the correct quantities, and read all the instructions.

#### IN THE CARTON:



\*PL44OH OR PL208OH RAILS ARE SOLD SEPERATELY.

### **INSTRUCTIONS:**

1.Rail Assembly



### **ASSEMBLY INSTRUCTIONS**

# **MODEL: PL44SLIDESGD**

PL sliding door - sold in set of 2





#### lack ATTENTION lack

Place all wooden parts on a clean and smooth surface such as a rug or carpet to avoid the parts from being scratched. Check that you have all parts and hardware.

Remove all wrapping materials, including staples & packing straps before you start to assemble.

Do not tighten any screws or bolts until the unit is completely assembled.

Keep all hardware parts out of reach of children.