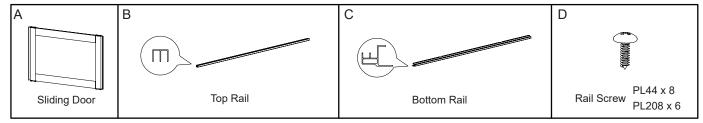

## **MODEL: PL44SLIDESGD**

PL sliding door - sold in set of 2



Before assembly, please remove all parts from the carton, verifying that you have the correct quantities, and read all the instructions.

#### IN THE CARTON:



\*PL44OH OR PL208OH RAILS ARE SOLD SEPERATELY.

### **INSTRUCTIONS:**

1.Rail Assembly



### **ASSEMBLY INSTRUCTIONS**

# **MODEL: PL44SLIDESGD**

PL sliding door - sold in set of 2





#### lack ATTENTION lack

Place all wooden parts on a clean and smooth surface such as a rug or carpet to avoid the parts from being scratched. Check that you have all parts and hardware.

Remove all wrapping materials, including staples & packing straps before you start to assemble.

Do not tighten any screws or bolts until the unit is completely assembled.

Keep all hardware parts out of reach of children.