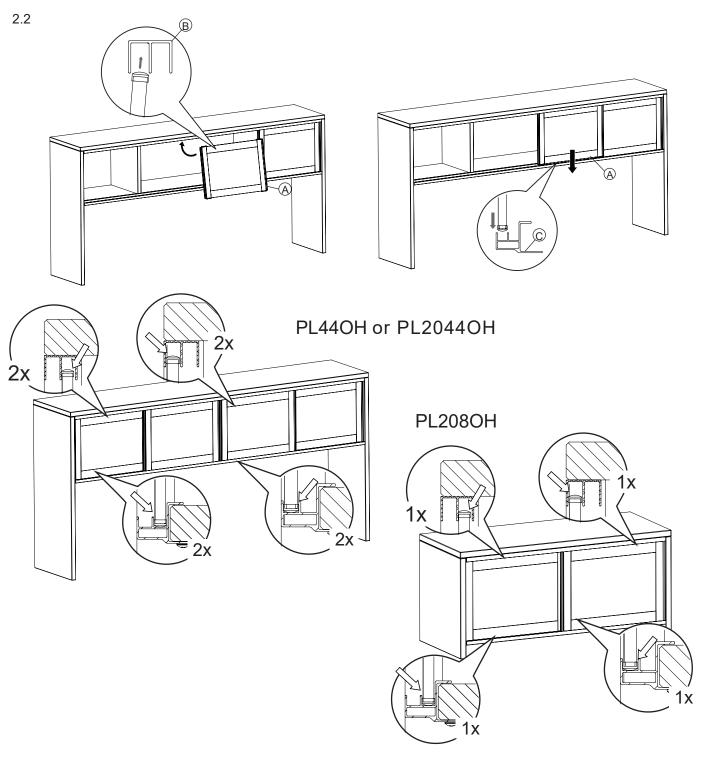

## **MODEL: PL44SLIDESGD**

PL sliding door - sold in set of 2



Before assembly, please remove all parts from the carton, verifying that you have the correct quantities, and read all the instructions.

#### IN THE CARTON:



\*PL44OH OR PL208OH RAILS ARE SOLD SEPERATELY.

### **INSTRUCTIONS:**

1.Rail Assembly



### **ASSEMBLY INSTRUCTIONS**

# **MODEL: PL44SLIDESGD**

PL sliding door - sold in set of 2





#### lack ATTENTION lack

Place all wooden parts on a clean and smooth surface such as a rug or carpet to avoid the parts from being scratched. Check that you have all parts and hardware.

Remove all wrapping materials, including staples & packing straps before you start to assemble.

Do not tighten any screws or bolts until the unit is completely assembled.

Keep all hardware parts out of reach of children.