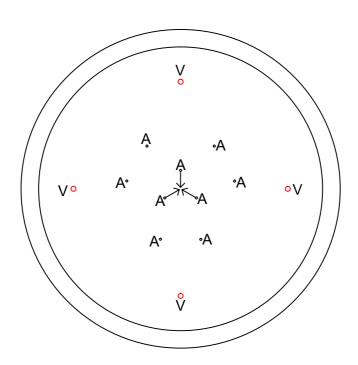

Thank you for purchasing the Performance PLBE TOP Please follow these instructions for easy assembly.

| BASE SERIES        | MODEL#   | CORRESPONDING INSERTS |
|--------------------|----------|-----------------------|
| Metal Mono V Leg   | PLTMVLEG | А                     |
| BASE FOR PLT36/42R | PLWXB    | V                     |