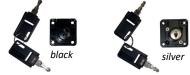

PLLOCKS CABINET PLLOCKS-SILV CABINET

PL CABINET LOCK ASSEMBLY Complete lock assembly. Replaces your existing cabinet lock assembly.

Silver for use with WHITE laminate products.

PLMKEY PL MASTER KEY PLMKEY is the laminate master key, used to unlock any pedestal. Also used for cabinets

#### PLLOCKS PEDESTAL PLLOCKS-SILV PEDESTAL

PL PEDESTAL LOCK ASSEMBLY Complete lock assembly. Replaces your existing pedestal lock assembly.

Silver for use with WHITE laminate products.

Visit us online to check stock, or contact us today for additional information. EMAIL: info@N9NEFG.com ONLINE: N9NEFG.com

#### Laminate Locks

There are two types of laminate locks: locks for a pedestal (drawers) and locks for cabinet (doors).

PLLOCKS PEDESTAL

PLLOCKS CABINET