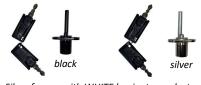

### Metal File Drawers

8000 keys and cores used with all metal files.

8000MASTERKEY METAL STORAGE MASTER KEY 8000MASTERKEY is the metal file master key, used to unlock any metal file.

8000CORREVKEY Core Change Key 8000CORREVKEY is the metal file change key, used to remove the lock core on metal files.

#### 8000LOCKCOREKIT

LOCK CORE KIT 8000LOCKCOREKIT replaces existing lock core. Includes new core and 2 new keys. To remove core, file must be <u>locked</u>. Requires core change key, 8000CORREVKEY

<u>PL Cabinets</u>