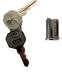

### Metal File Drawers

8000 keys and cores used with all metal files.

8000MASTERKEY METAL STORAGE MASTER KEY 8000MASTERKEY is the metal file master key, used to unlock any metal file.

8000CORREVKEY Core Change Key 8000CORREVKEY is the metal file change key, used to remove the lock core on metal files.

#### 8000LOCKCOREKIT

LOCK CORE KIT 8000LOCKCOREKIT replaces existing lock core. Includes new core and 2 new keys. To remove core, file must be <u>locked</u>. Requires core change key, 8000CORREVKEY

<u>PL Cabinets</u>