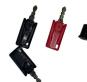

#### PLLOCKCORE

PLLOCK CORE KIT PLLOCKCORE replaces your existing lock core. Includes new core, core removal key, and 2 new keys. To remove core, pedestal must be <u>locked</u>. Also used for cabinets

#### PLLOCKS PEDESTAL PLLOCKS-SILV PEDESTAL

PL PEDESTAL LOCK ASSEMBLY Complete lock assembly. Replaces your existing pedestal lock assembly.

Silver for use with WHITE laminate products.

Visit us online to check stock, or contact us today for additional information. EMAIL: info@N9NEFG.com ONLINE: N9NEFG.com