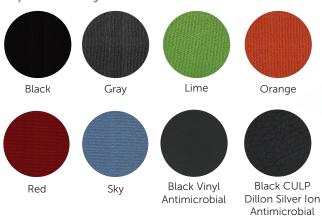

# Model **7621**

## Mid Back Basic Series

If your work has you adjusting to different tasks throughout the day then CoolMesh is for you. Whether you choose task or executive seating, CoolMesh's easy flow architecture, its wide range of options and outstanding support come together to address all your comfort needs.

# **Upholstery\***





## Twill Fabric\*











### Frame



Features + Materials

- CoolMesh back
- Ratchet back height adjustment
- · Seat height adjustment
- Synchro-tilt mechanism
- Tilt tension adjustment
- Seat height adjustment
- Height/width adjustable arms
- Antimicrobial seat available with Culp Dillon, silver ion, antimicrobial treatment

#### **Dimensions**

Overall width 26.50" Overall depth 25.25" Overall height 36-39.50"

\*Available colours may vary