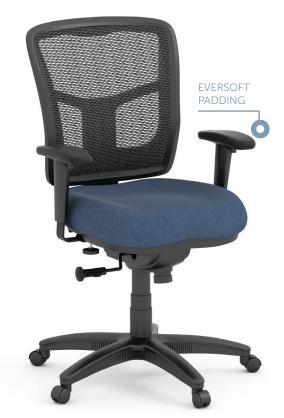

# Model **7621**

## Mid Back Basic Series

If your work has you adjusting to different tasks throughout the day then CoolMesh is for you. Whether you choose task or executive seating, CoolMesh's easy flow architecture, its wide range of options and outstanding support come together to address all your comfort needs.

### Frame

Features + Materials

- CoolMesh back
- Ratchet back height adjustment
- · Seat height adjustment
- Synchro-tilt mechanism
- Tilt tension adjustment
- Seat height adjustment
- Height/width adjustable arms
- Antimicrobial seat available with Culp Dillon, silver ion, antimicrobial treatment

#### **Dimensions**

Overall width 26.50" Overall depth 25.25" Overall height 36-39.50"

\*Available colours may vary