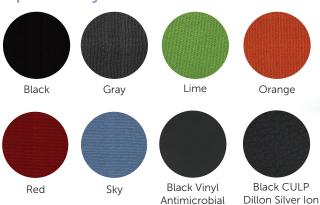

## **Upholstery\***

#### Twill Fabric\*

Antimicrobial

Frame

Features + Materials

- CoolMesh Pro back
- Tilt tension adjustment
- Seat height adjustment
- Seat and back angle adjustment
- Multi-position tilt lock
- Forward seat tilt
- Seat slider
- Height/width adjustable arms
- Height adjustable lumbar support
- Antimicrobial seat available with Culp Dillon, silver ion, antimicrobial treatment