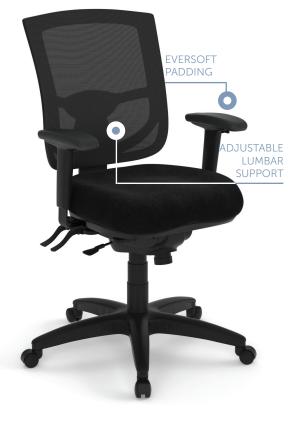

## Mid Back Multi-function

If your work has you adjusting to different tasks throughout the day then our CoolMesh series has a solution for you. Whether you choose task or executive seating, our CoolMesh series' easy flow architecture, wide range of options and outstanding support come together to address all your comfort needs.

#### Twill Fabric\*

Antimicrobial

Frame

Features + Materials

- CoolMesh Pro back
- Tilt tension adjustment
- Seat height adjustment
- Seat and back angle adjustment
- Multi-position tilt lock
- Forward seat tilt
- Seat slider
- Height/width adjustable arms
- Height adjustable lumbar support
- Antimicrobial seat available with Culp Dillon, silver ion, antimicrobial treatment