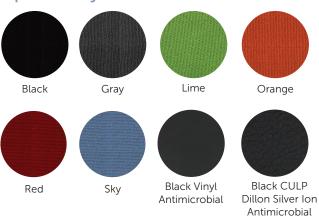

# Model 8094

## **Nesting Guest Chair**

The CoolMesh nesting guest chair is a great spacesaving solution for boardrooms and classrooms. In addition to their contemporary look, they are built with quality materials, and are made to last.

### **Upholstery\***





### Frame



Titanium

#### Features + Materials

- CoolMesh back
- Flip-up seat enables chair to nest
- Casters are standard making chair mobile
- Designer fabric over molded foam seat

#### **Dimensions**

Height of chair: 37"
Width of chair: 24.50"
Depth of chair: 24.50"
Width of seat: 18.50"
Depth of seat: 19.50"

\*Available colours may vary