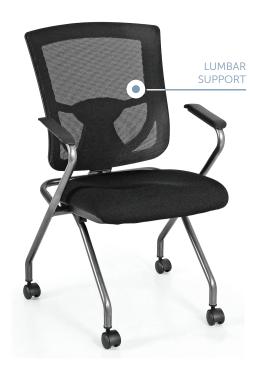

## **Nesting Guest Chair**

The CoolMesh nesting guest chair is a great spacesaving solution for boardrooms and classrooms. In addition to their contemporary look, they are built with quality materials, and are made to last.

#### Features + Materials

- CoolMesh back
- Flip-up seat enables chair to nest
- Casters are standard making chair mobile
- Designer fabric over molded foam seat

#### **Dimensions**

Height of chair: 37"
Width of chair: 24.50"
Depth of chair: 24.50"
Width of seat: 18.50"
Depth of seat: 19.50"

\*Available colours may vary