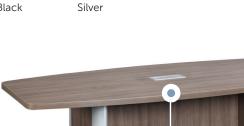

## Power Modules for PL Series Conference Tables

Our power modules are a convenient and attractive way to streamline the connectivity of your conference room. Available in either black or silver, these power modules simply drop into existing precut holes in our PL series conference tables.

### Finish\*

table