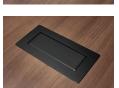

## Power Modules for PL Series Conference Tables

Our power modules are a convenient and attractive way to streamline the connectivity of your conference room. Available in either black or silver, these power modules simply drop into existing precut holes in our PL series conference tables.

#### Features + Materials

Configuration: 2 UL power, 1 dual ports
 USB charger, 1 (Cat. 6 data + tel), 1 (HDMI + USB3.0), UL plug; 110V; 2.45m cable

Rated voltage: AC110VRated current: 10A

• Rated power: 1100W/110V

• Withstanding voltage: DC3000V10mA 10S

Power cable: 14 AWG (2.08mm2 \* 3)Power plug: 3 pin UL grounded

• Data socket: RJ45 / Cat. 6

Tel. socket: RJ11
HDMI: Ver. 2.0
USB data: USB 3.0
Certification: UL
8' power cord