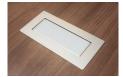

## Power Modules for PL Series Conference Tables

Our power modules are a convenient and attractive way to streamline the connectivity of your conference room. Available in either black or silver, these power modules simply drop into existing precut holes in our PL series conference tables.

#### **Dimensions**

10" x 5" x 4.25"

\*Availability may vary