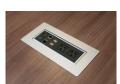

## Power Modules for PL Series Conference Tables

Our power modules are a convenient and attractive way to streamline the connectivity of your conference room. Available in either black or silver, these power modules simply drop into existing precut holes in our PL series conference tables.

#### Features + Materials

Configuration: 2 UL power, 1 dual ports
 USB charger, 1 (Cat. 6 data + tel), 1 (HDMI + USB3.0), UL plug; 110V; 2.45m cable

Rated voltage: AC110VRated current: 10A

• Rated power: 1100W/110V

• Withstanding voltage: DC3000V10mA 10S

Power cable: 14 AWG (2.08mm2 \* 3)Power plug: 3 pin UL grounded

• Data socket: RJ45 / Cat. 6

Tel. socket: RJ11
HDMI: Ver. 2.0
USB data: USB 3.0
Certification: UL
8' power cord