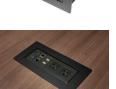

#### Features + Materials

Configuration: 2 UL power, 1 dual ports
 USB charger, 1 (Cat. 6 data + tel), 1 (HDMI + USB3.0), UL plug; 110V; 2.45m cable

Rated voltage: AC110VRated current: 10A

• Rated power: 1100W/110V

• Withstanding voltage: DC3000V10mA 10S

Power cable: 14 AWG (2.08mm2 \* 3)Power plug: 3 pin UL grounded

• Data socket: RJ45 / Cat. 6

Tel. socket: RJ11
HDMI: Ver. 2.0
USB data: USB 3.0
Certification: UL
8' power cord

#### **Dimensions**

10" x 5" x 4.25"

\*Availability may vary