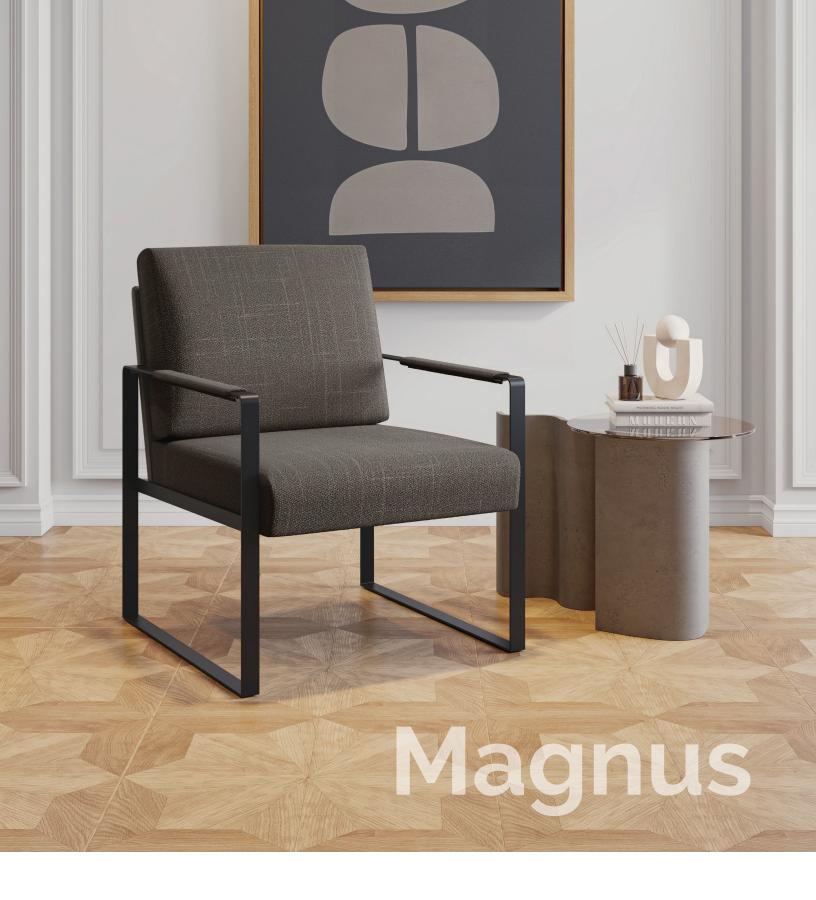

# Stylish & Modern

The Konfurb Magnus Lounge Chair has a textured charcoal upholstered seat and matching arm covers, stylishly paired with a sleek black metal frame and a black PU outer back. Perfect for contemporary office environments, lounges, and reception areas, the Magnus chair provides a modern, sophisticated seating solution.

#### **Features**

- Textured fabric
- Arm covers
- PU outer back
- Durable metal frame

#### Specifications (inches)

W 26.4" x D 31.9" x H 35"