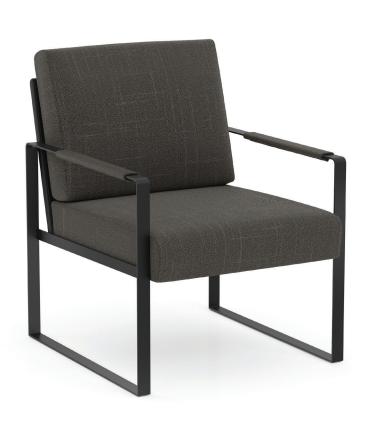

# Stylish & Modern

The Konfurb Magnus Lounge Chair has a textured charcoal upholstered seat and matching arm covers, stylishly paired with a sleek black metal frame and a black PU outer back. Perfect for contemporary office environments, lounges, and reception areas, the Magnus chair provides a modern, sophisticated seating solution.

#### **Features**

- Textured fabric
- Arm covers
- PU outer back
- Durable metal frame