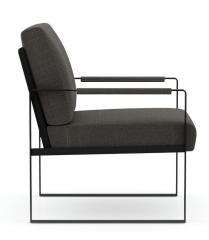

# Stylish & Modern

The Konfurb Magnus Lounge Chair has a textured charcoal upholstered seat and matching arm covers, stylishly paired with a sleek black metal frame and a black PU outer back. Perfect for contemporary office environments, lounges, and reception areas, the Magnus chair provides a modern, sophisticated seating solution.

#### **Features**

- Textured fabric
- Arm covers
- PU outer back
- Durable metal frame