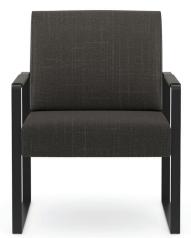

# Stylish & Modern

The Konfurb Magnus Lounge Chair has a textured charcoal upholstered seat and matching arm covers, stylishly paired with a sleek black metal frame and a black PU outer back. Perfect for contemporary office environments, lounges, and reception areas, the Magnus chair provides a modern, sophisticated seating solution.

#### **Features**

- Textured fabric
- Arm covers
- PU outer back
- Durable metal frame