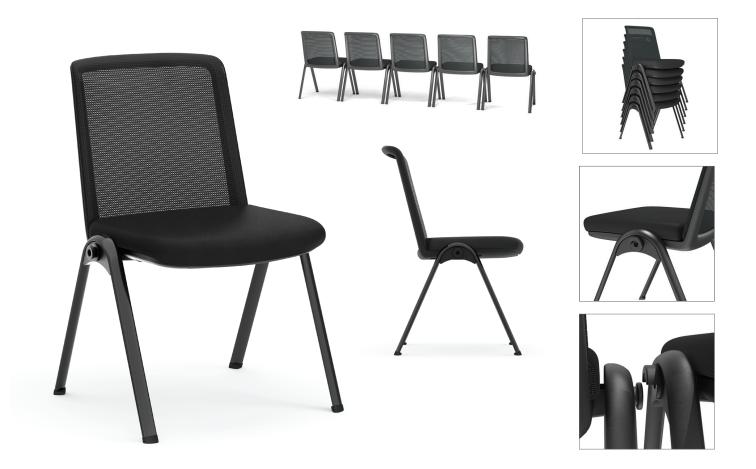

# Node

The Node Stackable Guest Chairs are perfect for classrooms and multi-functional spaces. These chairs can be easily ganged together, creating seamless arrangements ideal for group settings. Additionally, they stack up to 12 chairs high, saving valuable space when not in use.

#### Node Stacking Guest Chair (Model 82581)

#### Features

- Breathable mesh back
- Stackable
- Ganging Capable

#### Specifications (inches)

W 22.2" x D 22.2" x H 31.1"

#### Materials

- Fabric
- Steel
- Plastic