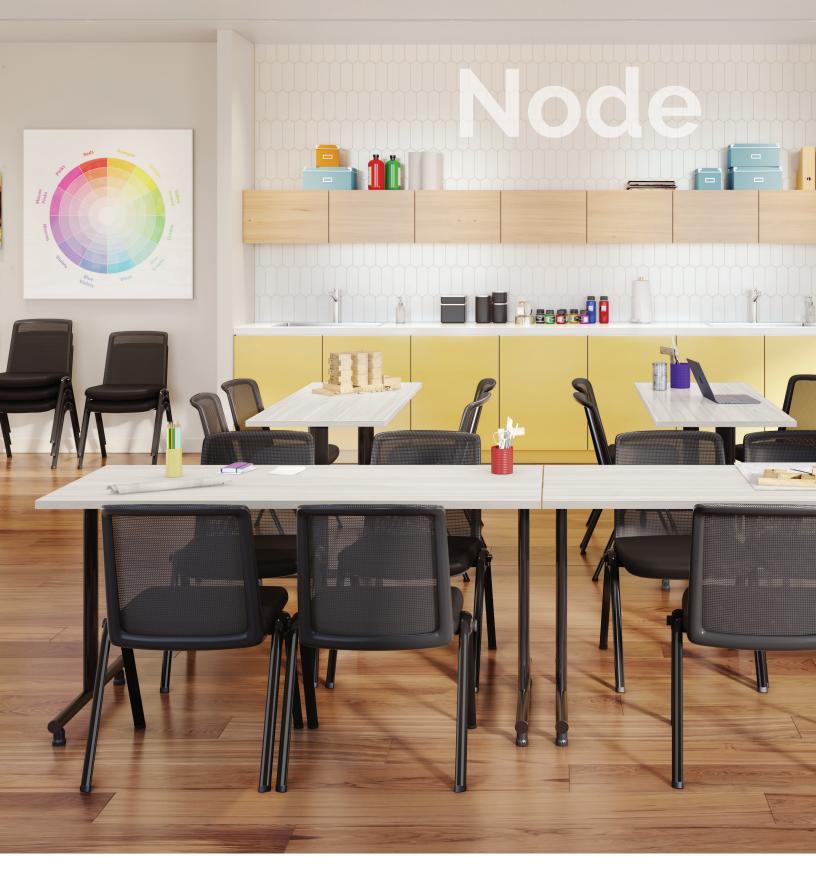

# Node

The Node Stackable Guest Chairs are perfect for classrooms and multi-functional spaces. These chairs can be easily ganged together, creating seamless arrangements ideal for group settings. Additionally, they stack up to 12 chairs high, saving valuable space when not in use.

#### Node Stacking Guest Chair (Model 82581)