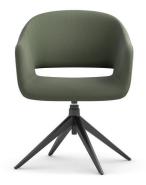

### **Color Options**

**Base Options** 

4 Prong Spider Base w/ Memory Swivel 68SPIDMSBLACK

Dimensions: W 24.2" x D 24" x H 33.5"

X Shape Sled Base 68XBASEBLACK

Dimensions: W 23.6" x D 24" x H 32.7"

Natural Wood Base 77088NATURAL