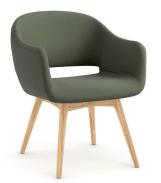

### **Color Options**

**Base Options** 

4 Prong Spider Base w/ Memory Swivel 68SPIDMSBLACK

Dimensions: W 24.2" x D 24" x H 33.5"

X Shape Sled Base 68XBASEBLACK

Dimensions: W 23.6" x D 24" x H 32.7"

Natural Wood Base 77088NATURAL

Dimensions: W 24" x D 24" x H 33.9"

4 Prong Swivel Tilt Base 684PRONGBLACK

Dimensions: W 23.6" x D 24" x H 32.5" - 34.6"