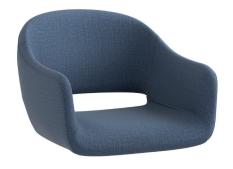

**Bucket Lounge Chair** 

**L**Konfurb

## **Bucket Lounge Chair**

# Comfort & Style



The Konfurb Saron Bucket Lounge Chair offers a sleek, contemporary design that seamlessly combines comfort with style. Perfect for lounges, reception areas, and collaborative spaces, the Saron chair adds a modern touch to any office environment. With a choice of four different bases, it can be customized to fit perfectly into any office aesthetic.

Saron Bucket Lounge Chair (Model 6801 + Base of Choice)

#### **Bucket Options**



6801BLU0701



6801GRN0707

### **Color Options**







**Base Options** 



4 Prong Spider Base w/ Memory Swivel 68SPIDMSBLACK

Dimensions: W 24.2" x D 24" x H 33.5"



X Shape Sled Base 68XBASEBLACK

Dimensions: W 23.6" x D 24" x H 32.7"



Natural Wood Base 77088NATURAL

Dimensions: W 24" x D 24" x H 33.9"



4 Prong Swivel Tilt Base 684PRONGBLACK

Dimensions: W 23.6" x D 24" x H 32.5" - 34.6"

#### Materials

Quality Assurance + Accreditation

- Fabric
- Metal / Wood



Scan to see the chair in your space



Augmented Reality