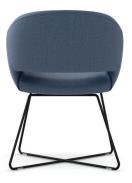

### **Color Options**

**Base Options** 

4 Prong Spider Base w/ Memory Swivel 68SPIDMSBLACK

Dimensions: W 24.2" x D 24" x H 33.5"

X Shape Sled Base 68XBASEBLACK

Dimensions: W 23.6" x D 24" x H 32.7"

Natural Wood Base 77088NATURAL