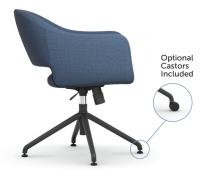

### **Color Options**

**Base Options** 

4 Prong Spider Base w/ Memory Swivel 68SPIDMSBLACK

Dimensions: W 24.2" x D 24" x H 33.5"

X Shape Sled Base 68XBASEBLACK

Dimensions: W 23.6" x D 24" x H 32.7"

Natural Wood Base 77088NATURAL

Dimensions: W 24" x D 24" x H 33.9"

4 Prong Swivel Tilt Base 684PRONGBLACK

Dimensions: W 23.6" x D 24" x H 32.5" - 34.6"