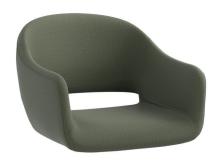

**Bucket Lounge Chair** 

**L**Konfurb

## **Bucket Lounge Chair**

# Comfort & Style



The Konfurb Saron Bucket Lounge Chair offers a sleek, contemporary design that seamlessly combines comfort with style. Perfect for lounges, reception areas, and collaborative spaces, the Saron chair adds a modern touch to any office environment. With a choice of four different bases, it can be customized to fit perfectly into any office aesthetic.

Saron Bucket Lounge Chair (Model 6801 + Base of Choice)

#### **Bucket Options**



6801BLU0701



6801GRN0707

### **Color Options**







**Base Options** 



4 Prong Spider Base w/ Memory Swivel 68SPIDMSBLACK

Dimensions: W 24.2" x D 24" x H 33.5"



X Shape Sled Base 68XBASEBLACK

Dimensions: W 23.6" x D 24" x H 32.7"



Natural Wood Base 77088NATURAL

Dimensions: W 24" x D 24" x H 33.9"



4 Prong Swivel Tilt Base 684PRONGBLACK

Dimensions: W 23.6" x D 24" x H 32.5" - 34.6"

#### Materials

Quality Assurance + Accreditation

- Fabric
- Metal / Wood



Scan to see the chair in your space



Augmented Reality