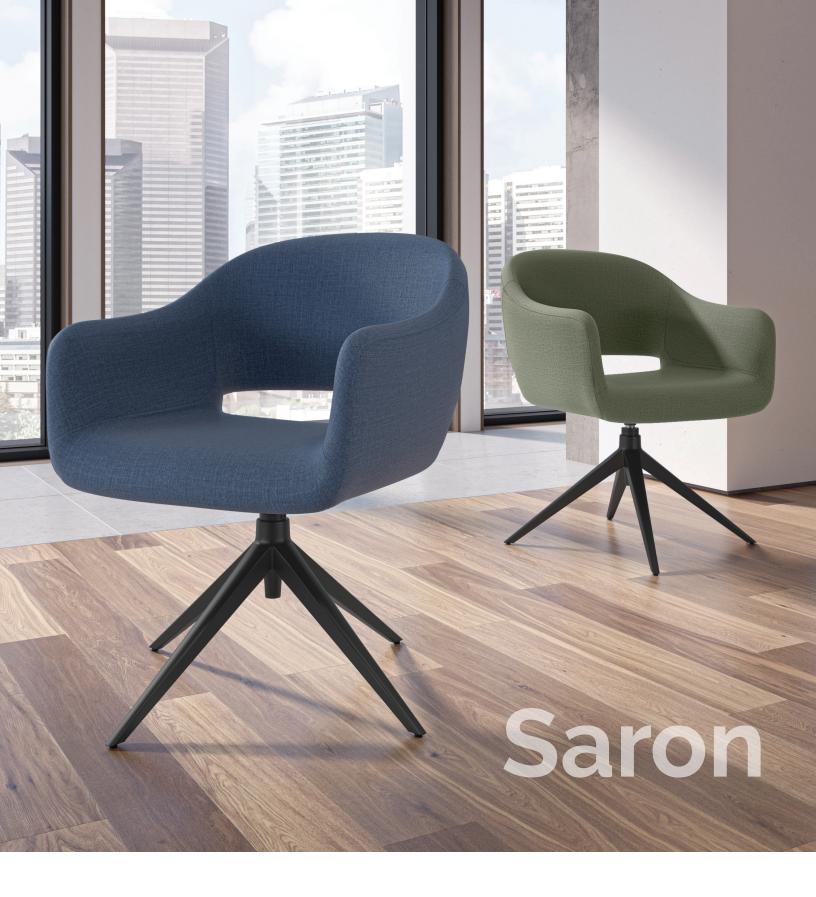

# Comfort & Style

The Konfurb Saron Bucket Lounge Chair offers a sleek, contemporary design that seamlessly combines comfort with style. Perfect for lounges, reception areas, and collaborative spaces, the Saron chair adds a modern touch to any office environment. With a choice of four different bases, it can be customized to fit perfectly into any office aesthetic.

Saron Bucket Lounge Chair (Model 6801 + Base of Choice)

### **Color Options**

**Base Options** 

4 Prong Spider Base w/ Memory Swivel 68SPIDMSBLACK

Dimensions: W 24.2" x D 24" x H 33.5"

X Shape Sled Base 68XBASEBLACK

Dimensions: W 23.6" x D 24" x H 32.7"

Natural Wood Base 77088NATURAL

Dimensions: W 24" x D 24" x H 33.9"

4 Prong Swivel Tilt Base 684PRONGBLACK

Dimensions: W 23.6" x D 24" x H 32.5" - 34.6"