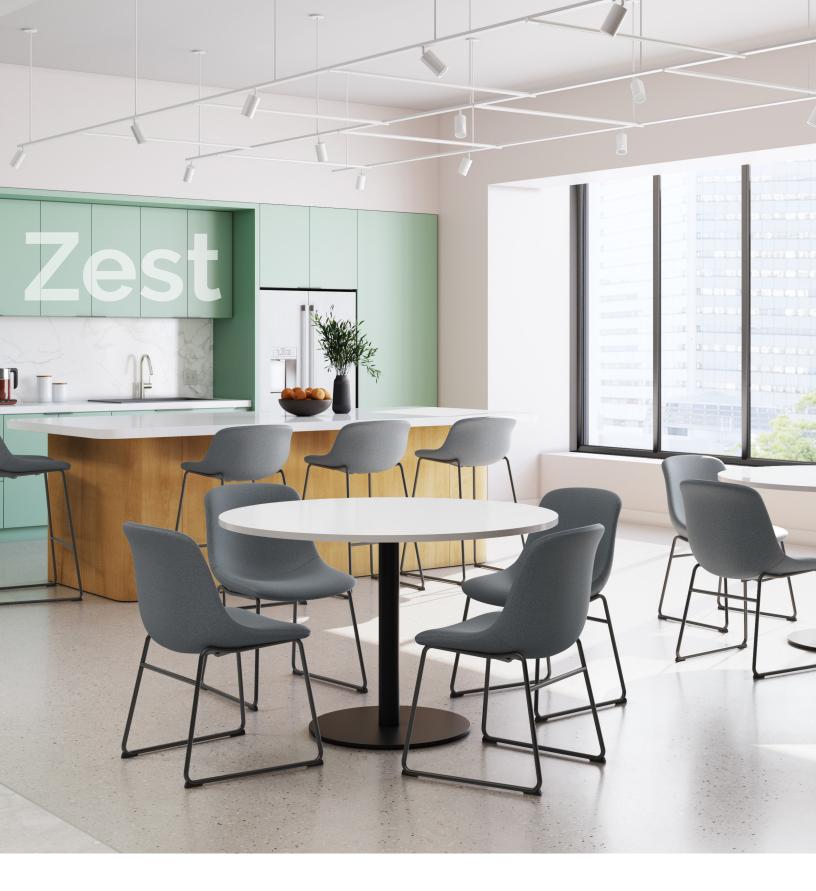

# **Zest Guest Chair** Stylish + Functional

The Zest Chairs feature sleek, minimalist design paired with high-quality materials to bring style and functionality to any space. Available in both regular-height and bistro-height options with a low-profile back, Zest chairs offer modern elegance and comfort. Choose from three stylish colors to perfectly complement your decor.

# **Zest Bistro Stool** Stylish + Functional

The Zest Chairs feature sleek, minimalist design paired with high-quality materials to bring style and functionality to any space. Available in both regular-height and bistro-height options with a low-profile back, Zest chairs offer modern elegance and comfort. Choose from three stylish colors to perfectly complement your decor.