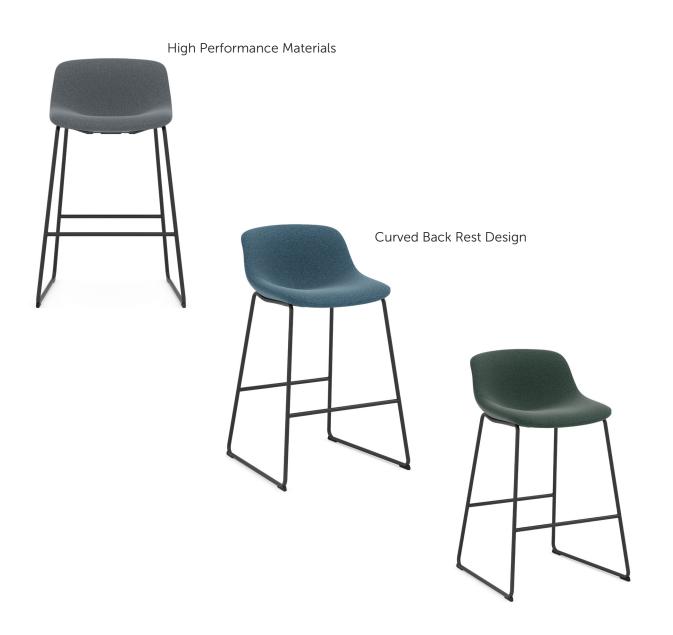

### Zest Bistro Stool (Model 36351)

### Features (Models: 36241, 36351)

- Minimalist Design
- Durable Materials
- Two Height Options

### Specifications (inches)

Model 36241: W 20" x D 16.5" x H 31.5" Model 36351: W 20" x D 16" x H 38"