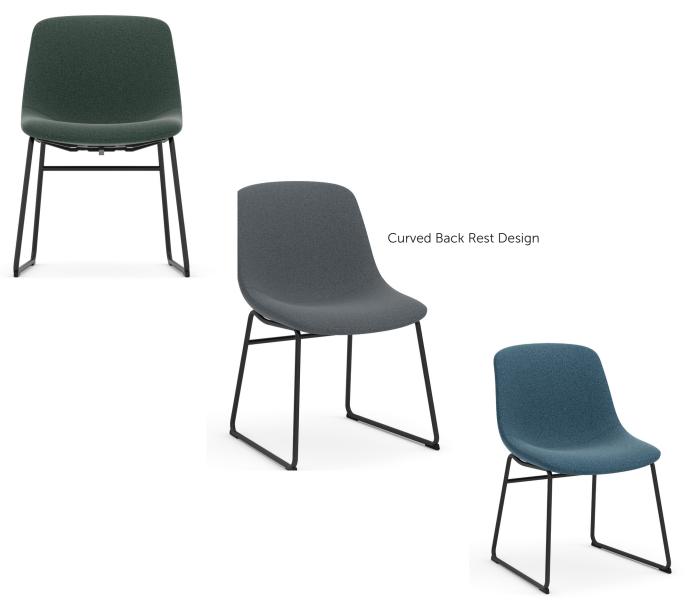

### Zest Guest Chair (Model 36241)

High Performance Materials

### Features (Models: 36241, 36351)

- Minimalist Design
- Durable Materials
- Two Height Options

### Specifications (inches)

Model 36241: W 20" x D 16.5" x H 31.5" Model 36351: W 20" x D 16" x H 38"